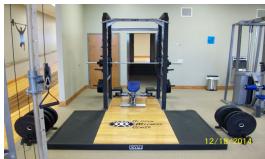

## A Full Service Fitness Facility

With a weight area, cardio area, walking path, and area designated for our fitness room. Equipment included are three treadmills, five elliptical machines, Power 8 Cage Weight unit, Dual Stack trainer, Combo Pulley, 45° Back Extension, Leg Ext/Curl, and Dumbbell Rack/Benches.