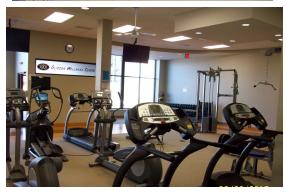

## A Full Service Fitness Facility

With a weight area, cardio area, walking path, and area designated for our fitness room. Equipment included are three treadmills, five elliptical machines, Power 8 Cage Weight unit, Dual Stack trainer, Combo Pulley, 45° Back Extension, Leg Ext/Curl, and Dumbbell Rack/Benches.