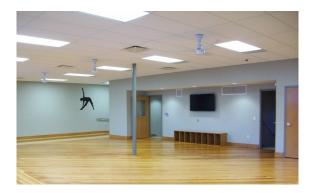

## A Full Service Fitness Facility

With a weight area, cardio area, walking path, and area designated for our fitness room. Equipment included are three treadmills, five elliptical machines, Power 8 Cage Weight unit, Dual Stack trainer, Combo Pulley, 45° Back Extension, Leg Ext/Curl, and Dumbbell Rack/Benches.