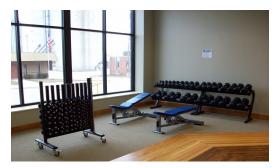

## A Full Service Fitness Facility

With a weight area, cardio area, walking path, and area designated for our fitness room. Equipment included are three treadmills, five elliptical machines, Power 8 Cage Weight unit, Dual Stack trainer, Combo Pulley, 45° Back Extension, Leg Ext/Curl, and Dumbbell Rack/Benches.