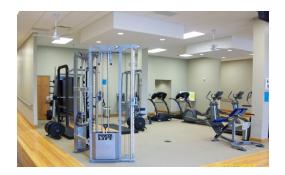

## A Full Service Fitness Facility

With a weight area, cardio area, walking path, and area designated for our fitness room. Equipment included are three treadmills, five elliptical machines, Power 8 Cage Weight unit, Dual Stack trainer, Combo Pulley, 45° Back Extension, Leg Ext/Curl, and Dumbbell Rack/Benches.